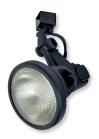

# NTH-133

Belgium™ Die-Cast PAR38 Front Loading Gimbal Lamp: 90W PAR38 max.

| Туре        |  |  |
|-------------|--|--|
| Project     |  |  |
| Catalog No. |  |  |
| Notes       |  |  |

## PRODUCT DESCRIPTION

Line voltage front-loading gimbal fixture. Heavy die-cast construction provides superior strength, rigidty, and heat dissipation. Locking front ring protects lamp and enhances appearance. Front loading capability provides quick, easy lamp maintenance with minimal interference with original fixture aiming.

### **FEATURES**

- · Heavy die-cast construction
- · Die-cast Lamp Locking Ring
- · Fully adjustable, firm angle position
- · High-strength stainless steel electrical contacts
- · One or two circuit track capable
- · Accepts LED lamps