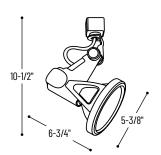

## PRODUCT IMAGES AND DIMENSIONS

**NTH-133W**White Belgium™
Front Loading Gimbal