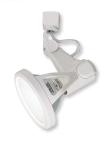

## PRODUCT IMAGES AND DIMENSIONS

**NTH-133W**White Belgium™
Front Loading Gimbal