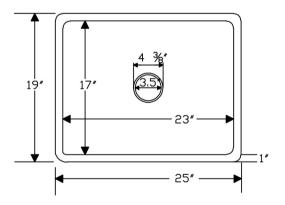

## SINK DETAILS (Model# KSDB25199)

- \* 25" Hammered Copper Kitchen Single Basin Sink
- \* Color: Oil Rubbed Bronze
- \* Outer Dimension: 25" x 19" x 9"
- \* Inner Dimension: 23" x 17" x 9"
- \* Drain Size: 3.5" Standard
- \* Material Gauge: 14