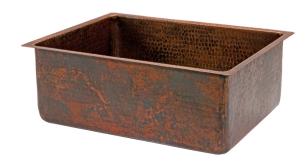

## SINK DETAILS (Model# KSDB25199)

- \* 25" Hammered Copper Kitchen Single Basin Sink
- \* Color: Oil Rubbed Bronze
- \* Outer Dimension: 25" x 19" x 9"
- \* Inner Dimension: 23" x 17" x 9"
- \* Drain Size: 3.5" Standard
- \* Material Gauge: 14