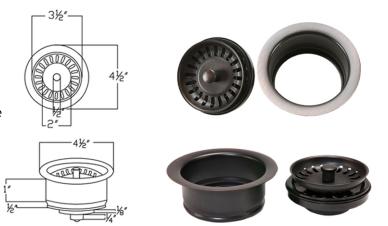

#### DRAIN #1 DETAILS (Model# D-130ORB)

- \* 3.5" Deluxe Garbage Disposal Drain w/ Basket
- \* Color: Oil Rubbed Bronze
- \* Inner Dimension: 3.5"
- \* Outer Dimension: 4.5" x 2"
- \* Installation Type: Insinkerator Brand Compatible
- \* Material: Brass