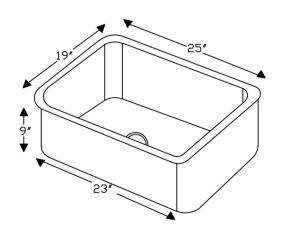

## SINK DETAILS (Model# KSDB25199)

- \* 25" Hammered Copper Kitchen Single Basin Sink
- \* Color: Oil Rubbed Bronze
- \* Outer Dimension: 25" x 19" x 9"
- \* Inner Dimension: 23" x 17" x 9"
- \* Drain Size: 3.5" Standard
- \* Material Gauge: 14