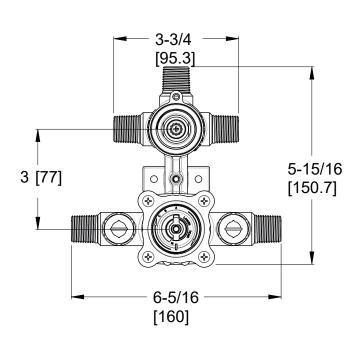

## Stacked Diverter Valve

015-6WDSS Finish(XX) □



# Specifications

#### **Features**

- All Metal Construction
- 6 Way Stacked Diverter
- Shared Functionality
- Ceramic Disc Cartridge
- R89 Series Trim Sold Separately
- Dual 1/2" I.P. or 1/2" Copper Sweat Connections
- Integral Stops
- Temperature Limit Stop Included
- Anti-Scald Shower Cartridge
- Spool Pressure Balance Valve
- Optional 7/8" Extension Kit 951-3649 Available, Order Separately
- Pforever Warranty®

## Code Compliance



- IAPMO Certified to ASME A112.18.1/CSA B125.1 including:
  - ASSE 1016
- ADA Compliant ANSI A117.1 (Lever Handles Only)

## **Dimensions**