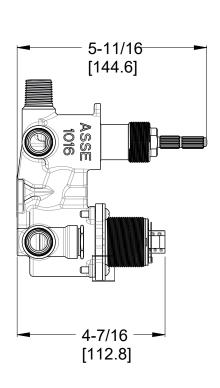

## **Dimensions**

## Code Compliance

- IAPMO Certified to ASME A112.18.1/CSA B125.1 including:
  - ASSE 1016
- ADA Compliant ANSI A117.1 (Lever Handles Only)