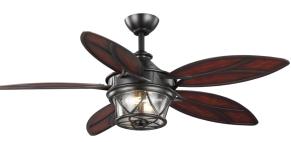

### **Description:**

Infuse a warm, nature-inspired style to your outdoor home décor with this one-of-a-kind ceiling fan. Five blades decorated in a leaf-like design sprout from the center. An LED light source is artistically covered by a clear seeded glass shade.

### **Specifications:**

- · Clear Seeded glass Shade
- Five blades decorated in a leaf-like design sprout from the center.
- $\cdot\,$  An LED light source is artistically covered by a clear seeded glass shade.
- Infuse a warm, nature-inspired style to your outdoor home décor with this one-of-a-kind ceiling fan.
- Ideal for any living room, great room, or bedroom.
- Perfect for bohemian settings.
- Measures 54-inch width by 19-1/4-inch height.
- Uses two medium base bulbs that are included (7w max).
- Remote control included.
- · Includes installation instructions and mounting hardware.
- · Progress Lighting products are designed for exceptional quality, reliability, and functionality.
- Fully dimmable with dimmable bulbs.
- · Canopy covers a standard 4" recessed outlet box: 5.96 in W., 2.19 in ht., 5.96 in depth
- 80 in of wire supplied

#### **Dimensions:**

Diameter: 54 in Height: 19-1/4 in

Clear Seeded glass Shade Width: 10-1/2 in Height: 4-1/2 in