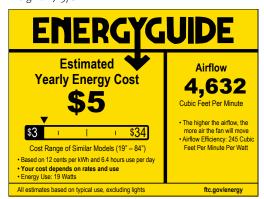

#### **Performance:**

| Input Voltage   | 120 V                          |  |
|-----------------|--------------------------------|--|
| Input Frequency | 60 Hz                          |  |
| EMI/RFI         | FCC Title 47, Part 15, Class B |  |
| Warranty        | Limited Lifetime warranty      |  |
| Labels          | cETLus Dry Location Listed     |  |
|                 | DC motor                       |  |