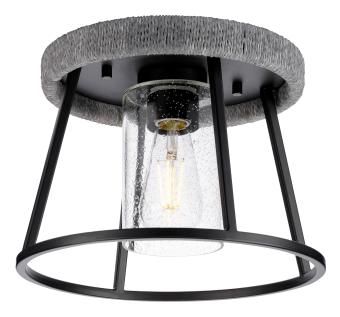

## **P350243-31M** Laramie

Laramie Collection One-Light Matte Black Rustic Modern Clear Seeded Glass 12" Flush Mount Light

Category: Close-to-Ceiling Finish: Matte Black (Painted) with Gray Sisal accent Construction: Steel Construction Glass/Shade: Clear Seeded Glass Cylindrical

Diameter: 12 in Height: 8.5 in

Clear Seeded Glass Cylindrical Width: 4 in Height: 6-1/8 in

| MOUNTING                                                 | ELECTRICAL                | LAMPING                            | ADDITIONAL INFORMATION      |
|----------------------------------------------------------|---------------------------|------------------------------------|-----------------------------|
| Flush mounted                                            | 6 inches of wire supplied | (1) Medium Base (E26) Socket       | cCSAus Damp Location Listed |
| Mounting backplate for outlet<br>box included            | 120 VAC                   | Lamp Type A19                      | 1-year Limited Warranty     |
|                                                          |                           | Incandescent: 60-watt MAX per      |                             |
| Ceiling Pan covers a standard 4"                         |                           | socket                             |                             |
| recessed outlet box: 9.06" W.,<br>1.87" ht., 9.06" depth |                           | LED: 12.5-watt MAX per socket      |                             |
|                                                          |                           | Fully dimmable with dimmable bulbs |                             |