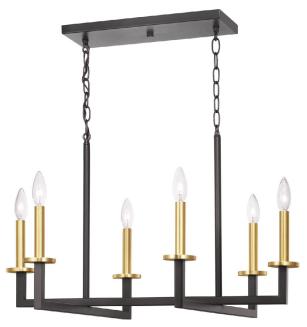

## Blakely

The Blakely collection six-light chandelier is a fashion-forward design styles. An open linear form celebrates geometric interplay with clean, straight lines. Finished in Graphite with satin brass accents, the Blakely collection is ideal for Modern and Traditional interiors.

- The open-form Blakely fixtures has Satin Brass candles on a sturdy iron frames—a fresh remake of traditional style
- This six-light chandelier is ideal for dining rooms or long, casual breakfast areas
- A fashion-forward style complements both Modern and Traditional interiors
- The frame's Graphite finish sets off the Satin Brass candle lamps
- Measures 28in W x 15 5/8in ht.
- Uses six, 60-watt max. candelabra base bulbs including LED equivalent (sold separately)
- Compatible with standard wall dimmer
- Progress Lighting products are designed for exceptional quality, reliability, and functionality
- Includes installation instructions and mounting hardware
- Coordinating fixtures available