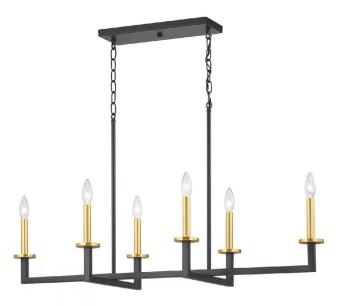

## Blakely

The Blakely collection six-light linear chandelier is a fashion-forward design styles. An open linear form celebrates geometric interplay with clean, straight lines. Finished in Graphite with satin brass accents, the Blakely collection is ideal for Modern and Traditional interiors.

- The open-form Blakely fixtures has Satin Brass candles on a sturdy iron frames—a fresh remake of traditional style
- This six-light island is ideal for dining rooms or long, casual breakfast areas
- Its fashion-forward style complements both Modern and Traditional interiors
- The frame's Graphite finish sets off the Satin Brass candle lamps
- Measures 40in L x 15 5/8in ht. x 15in W
- Uses six 60-watt max candelabra base bulbs including LED equivalent (sold separately)
- Compatible with standard wall dimmer
- Progress Lighting products are designed for exceptional quality, reliability, and functionality
- Includes installation instructions and mounting hardware
- Coordinating fixtures available

## Category: Chandeliers

Finish: Graphite (painted)

Construction: Steel Construction

Width: 40" Length: 40" Height: 15-5/8" Depth: 15" H/CTR: 82" Overall Ht. W/Chain: 82"

| MOUNTING                                                                                                                                                                                                                            | ELECTRICAL                        | LAMPING                                                   | ADDITIONAL INFORMATION    |
|-------------------------------------------------------------------------------------------------------------------------------------------------------------------------------------------------------------------------------------|-----------------------------------|-----------------------------------------------------------|---------------------------|
| Ceiling mounted                                                                                                                                                                                                                     | Pre-wired                         | Quantity:                                                 | cULus Dry location listed |
| <ul> <li>Two pieces of six links of 9 gauge chain supplied</li> <li>Two 6", eight 12" lengths of stem included</li> <li>Canopy covers a standard 4" octagonal recessed outlet box</li> <li>14" W., 0.75" ht., 4.5" depth</li> </ul> | 15 feet of wire supplied<br>120 V | Six 60w max. Candelabra Base<br>E12 base phenolic sockets | 1 year warranty           |