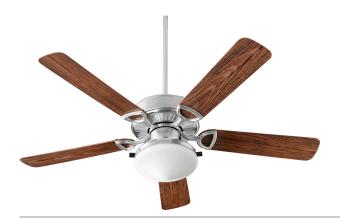

## ESTATE PATIO UNI - GV/WLNT

Item #: **1435259924**Color: **Galvanized** 

Notes: Transitional

## **Fan Features**

Motor Size: 153x15
Blade Pitch: 14°
Blade Span: 52"

Blade Finish: Walnut, Walnut

Blade Qty: 5

Optional Control: Hi/Med/Low/Off

Reverse Air: Slide Fan Downrod: 4, 6

Manufacturer **Limited Lifetime** Warranty: