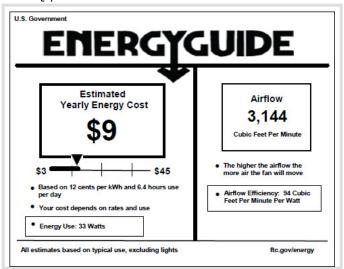

## **Fan Features**

Motor Size: 153x15
Blade Pitch: 14°
Blade Span: 52"

Blade Finish: Walnut, Walnut

Blade Qty: 5

Optional Control: Hi/Med/Low/Off

Reverse Air: Slide Fan Downrod: 4, 6

Manufacturer **Limited Lifetime** Warranty: