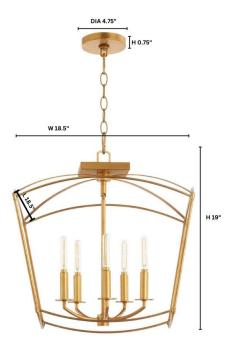

## 2812-18-74

MANTLE 5 Light Dual Mount - Gold Leaf

| Project:      |  |
|---------------|--|
| Location:     |  |
| Fixture Type: |  |
| Catalog #:    |  |

| DETAILS   |             |
|-----------|-------------|
| FINISH:   | Gold Leaf   |
| MATERIAL: | Steel       |
| LOCATION: | Damp Listed |
|           |             |

| DIMENSIONS |        |
|------------|--------|
| LENGTH:    | 18.50" |
| WIDTH:     | 18.50" |
| HEIGHT:    | 19.00" |
|            |        |
|            |        |
|            |        |

| LIGHT SOURCE       |                      |
|--------------------|----------------------|
| NUMBER OF SOCKETS: | 5 Light              |
| SOCKET BASE:       | Candelabra Base Lamp |
| WATTAGE:           | 60 Watt              |

| MOUNTING      |                     |
|---------------|---------------------|
| CANOPY:       | H 0.75" x Dia 4.75" |
| CHAIN LENGTH: | 8'                  |
| CHAIN FINISH: | Gold Leaf           |
| CORD LENGTH:  | 10'                 |
| CORD COLOR:   | Clear               |
|               |                     |