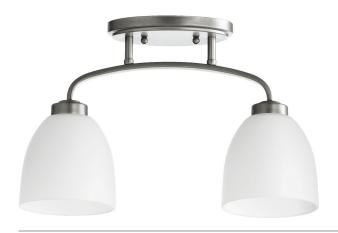

## REYES 2LT SINK LT -CLN

Item #: **3260-2-64** 

Color: Classic Nickel

Height: **10.5**"
Width/Dia.: **5.25**"
Length: **16.25**"

Notes:

Quorum-Home-Collection

**Bulbs** 

| - | # Of Lights | Туре | Base   | Source | Watt | Dim | Incl. |  |
|---|-------------|------|--------|--------|------|-----|-------|--|
|   | 2           |      | Medium |        | 100  |     |       |  |

Features

Safety Rating: **Damp**Safety Listing: **UL** 

**Additional Information** 

Glass: Satin opal
Shipped Via: Parcel
Weight: 4.9lb

Please be advised that all prices and information shown here are subject to verification by Quorum. In the event of a discrepancy, we reserve the right to make any corrections necessary.