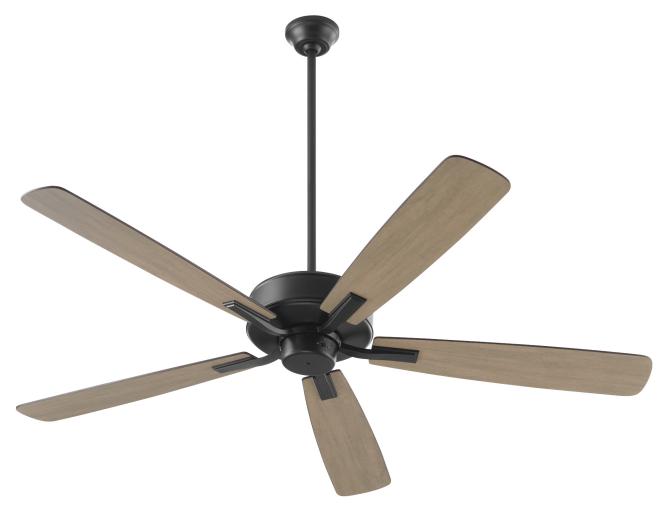

# **Ovation Ceiling Fan**

# **4605-59** Matte Black

## **GENERAL SPECS**

S Finishes Available Lifetime Motor Warranty Five Blades 60" Blade Sweep 11-Degree Blade Pitch 80" Lead Wire 4" Downrod Included