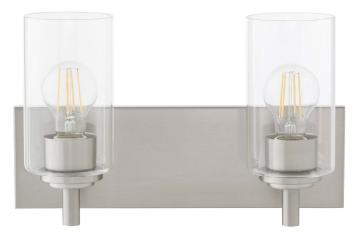

## **Fallstaff Vanity**

## **5200-2-65** 2 Light Transitional Satin Nickel Vanity

Dimensions

- H 9" x W 14.5" x Ext 6.5
- Back Plate: W 14.5" x H 4.5" x Depth 0.75"
- 2.25" mounting to top of fixture 6.5" mounting to bottom of fixture
- Weight: 6 lbs.

Finish & Materials

- Satin Nickel
- Glass

## Lamping/Electrical

- Damp Listed
- 2-Light
- 100 Watts
- Medium Base

201 Railhead Road, Fort Worth, TX 76106 - Tel. (817) 626-5483 - www.QuorumInternational.com

Please be advised that all information shown here is subject to verification by Quorum. In the event of a discrepancy, we reserve the right to make any corrections necessary.