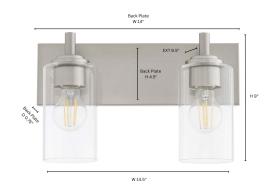

## **5200-2-65** 2 Light Transitional Satin Nickel Vanity

Dimensions

- H 9" x W 14.5" x Ext 6.5
- Back Plate: W 14.5" x H 4.5" x Depth 0.75"
- 2.25" mounting to top of fixture 6.5" mounting to bottom of fixture
- Weight: 6 lbs.

Finish & Materials

- Satin Nickel
- Glass

## Lamping/Electrical

- Damp Listed
- 2-Light
- 100 Watts
- Medium Base

201 Railhead Road, Fort Worth, TX 76106 - Tel. (817) 626-5483 - www.QuorumInternational.com

Please be advised that all information shown here is subject to verification by Quorum. In the event of a discrepancy, we reserve the right to make any corrections necessary.