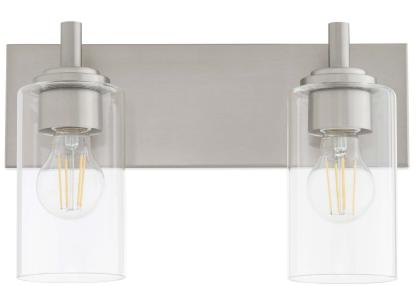

## **Fallstaff Vanity**

## **5200-2-65** 2 Light Transitional Satin Nickel Vanity

Dimensions

- H 9" x W 14.5" x Ext 6.5
- Back Plate: W 14.5" x H 4.5" x Depth 0.75"
- 2.25" mounting to top of fixture 6.5" mounting to bottom of fixture
- Weight: 6 lbs.

Finish & Materials

- Satin Nickel
- Glass

## Lamping/Electrical

- Damp Listed
- 2-Light
- 100 Watts
- Medium Base

201 Railhead Road, Fort Worth, TX 76106 - Tel. (817) 626-5483 - www.QuorumInternational.com

Please be advised that all information shown here is subject to verification by Quorum. In the event of a discrepancy, we reserve the right to make any corrections necessary.