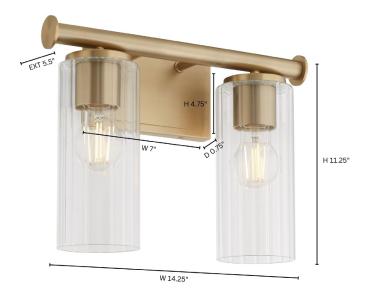

## 541-2-80

JUNIPER 2 Light Vanity - Aged Brass

| Project:      |
|---------------|
| _ocation:     |
| Fixture Type: |
| Catalog #:    |

| DETAILS            |                          |
|--------------------|--------------------------|
| FINISH:            | Aged Brass               |
| MATERIAL:          | Steel                    |
| DIFFUSER MATERIAL: | Clear Fluted Glass Shade |
| LOCATION:          | Damp Listed              |

| DIMENSIONS |        |
|------------|--------|
| WIDTH:     | 14.25" |
| HEIGHT:    | 11.25" |
| EXTENSION: | 5.50"  |
| SHADE:     |        |
| HEIGHT:    | 8.75"  |
| DIAMETER:  | 4.00"  |

| LIGHT SOURCE       |                  |
|--------------------|------------------|
| NUMBER OF SOCKETS: | 2 Light          |
| SOCKET BASE:       | Medium Base Lamp |
| WATTAGE:           | 100 Watt         |
| INPUT VOLTAGE:     | 120-277v         |

| MOUNTING                       |                               |
|--------------------------------|-------------------------------|
| BACKPLATE:                     | H 4.75" x W 7.00" x Ext 0.75" |
| CENTER OF BACKPLATE TO BOTTOM: | 2.50"                         |
| CENTER OF BACKPLATE TO TOP:    | 2.50"                         |