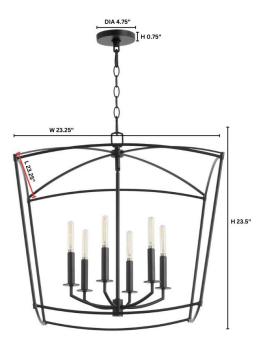

| DIMENSIONS |        |
|------------|--------|
| LENGTH:    | 23.25" |
| WIDTH:     | 23.25" |
| HEIGHT:    | 23.50" |
|            |        |
|            |        |
|            |        |

| LIGHT SOURCE       |                      |
|--------------------|----------------------|
| NUMBER OF SOCKETS: | 6 Light              |
| SOCKET BASE:       | Candelabra Base Lamp |
| WATTAGE:           | 60 Watt              |

| MOUNTING      |                     |
|---------------|---------------------|
| CANOPY:       | H 0.75" x Dia 4.75" |
| CHAIN LENGTH: | 8'                  |
| CHAIN FINISH: | Matte Black         |
| CORD LENGTH:  | 10'                 |
| CORD COLOR:   | Black               |
|               |                     |