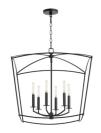

# **PRODUCT DETAILS:**

The Mantle 6 Light Pendant adds a touch of modernity to any design. The cage housing the candelabra sockets of the Mantle series is a slightly bloated pentagonal prism, which gives it the classic shape of a house. Inside the cage, six lights fitted with simple bobeches sit on curved rods that connect to a straight downstem. The light emitted is soft and warm, creating a cozy and inviting atmosphere. Whether used as the main light source in your living room or dining room or as an accent piece in an office, entryway or hallway, Mantle series is sure to make a statement in gold leaf or matte black. Its distinctive design and high-quality construction ensure that it will be a fixture in your home for years to come, providing both timeless style and functionality.

### 6412-6-59

MANTLE 6 Light Pendant - Matte Black

| Project:      |  |
|---------------|--|
| Location:     |  |
| Fixture Type: |  |
| Catalog #:    |  |

| DETAILS   |             |
|-----------|-------------|
| FINISH:   | Matte Black |
| MATERIAL: | Steel       |
| LOCATION: | Damp Listed |
|           |             |