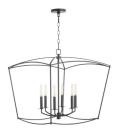

# **PRODUCT DETAILS:**

The Mantle 6 Light Pendant adds a touch of modernity to any design. The cage housing the candelabra sockets of the Mantle series is a slightly bloated pentagonal prism, which gives it the classic shape of a house. Inside the cage, six lights fitted with simple bobeches sit on curved rods that connect to a straight downstem. The light emitted is soft and warm, creating a cozy and inviting atmosphere. Whether used as the main light source in your living room or dining room or as an accent piece in an office, entryway or hallway, Mantle series is sure to make a statement in gold leaf or matte black. Its distinctive design and high-quality construction ensure that it will be a fixture in your home for years to come, providing both timeless style and functionality.

### 6412-6-59

MANTLE 6 Light Pendant - Matte Black

| Project:      |  |
|---------------|--|
| Location:     |  |
| Fixture Type: |  |
| Catalog #:    |  |

| DETAILS   |             |
|-----------|-------------|
| FINISH:   | Matte Black |
| MATERIAL: | Steel       |
| LOCATION: | Damp Listed |
|           |             |