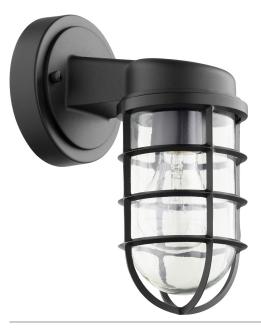

## BELFOUR WALL LANT -NR

| Item #:     | 701-69 |
|-------------|--------|
| Color:      | Noir   |
| Height:     | 10"    |
| Width/Dia.: | 4.88"  |
|             |        |

Notes: Transitional

| Bulbs       |      |        |        |      |     |       |  |
|-------------|------|--------|--------|------|-----|-------|--|
| # Of Lights | Туре | Base   | Source | Watt | Dim | Incl. |  |
| 1           |      | Medium |        | 60   |     |       |  |

| Features        |     | Additional Information |        |  |
|-----------------|-----|------------------------|--------|--|
| Safety Rating:  | Wet | Glass:                 | Clear  |  |
| Safety Listing: | UL  | Entension:             | 7"     |  |
| yy-             | -   | Shipped Via:           | Parcel |  |
|                 |     | Weight:                | 2.9lb  |  |