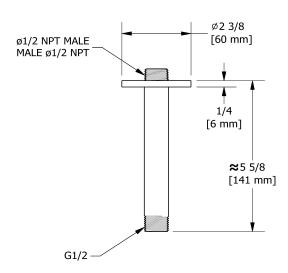

# **Specifications**

## **Descriptions**

- Round flange
- ½" inlet male NPT

## Available colors

• C : Chrome

• BN : Brushed Nickel (PVD)

• PN: Polished Nickel (PVD)



#### Sizes, models and finishes may differ from thoses presented.

### Warranty

This **Riobel Inc.** product you have purchased carries a Limited Lifetime Warranty on the chrome, PVD finish, blacks and all working parts and is guaranteed from the initial purchase date against all manufacturing defects. All other finishes, including plastic components, are guaranteed for one year. All electric and/or electronic parts are covered by a 5-year limited warranty.

## **Customer Service**