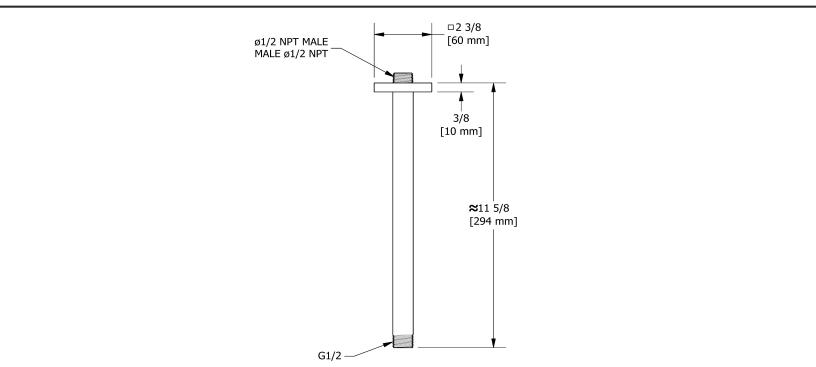

# **Descriptions**

- <sup>1</sup>/<sub>2</sub>" inlet male NPT
- Square flange with set screw
- Available colors
- C : Chrome
- BN : Brushed Nickel (PVD)