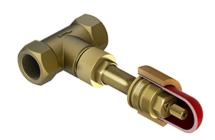

½" shut-off valve rough **R20** 

# **Descriptions**

- ½" ceramic cartridge
- ½" inlet female NPT
- Rough only
- XX20XX trim required to complete