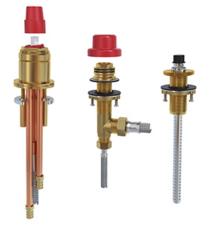

3-piece deck-mount tub filler rough SPEX RHTB-SPEX



# Specifications

## Description

• Rough only

Available colors

#### • : Certifications

- CSA B125.1
- ASME A112.18.1

<sub>c</sub>UPC®



Sizes, models and finishes may differ from thoses presented.

### Warranty

This **Riobel Inc.** product you have purchased carries a Limited Lifetime Warranty on the chrome, PVD finish, blacks and all working parts and is guaranteed from the initial purchase date against all <u>manufacturing defects</u>. All other finishes, including plastic components, are guaranteed for one year. All electric and/or electronic parts are covered by a 5-year limited warranty.

#### **Customer Service**

Ontario, West Canada : 888-287-5354 Quebec, Maritimes, United States : 866-473-8442