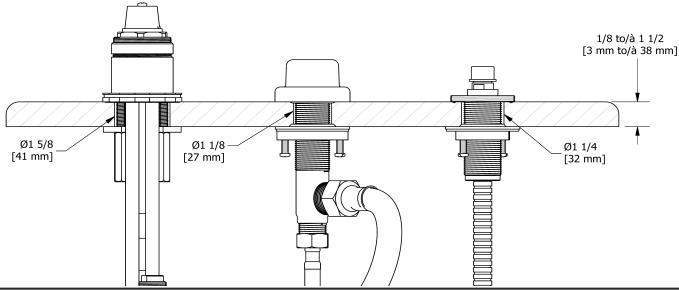

3-piece deck-mount tub filler rough SPEX RHTB-SPEX



# Specifications

## Description

• Rough only

Available colors

#### • : Certifications

- CSA B125.1
- ASME A112.18.1

<sub>c</sub>UPC®



Sizes, models and finishes may differ from thoses presented.

### Warranty

This **Riobel Inc.** product you have purchased carries a Limited Lifetime Warranty on the chrome, PVD finish, blacks and all working parts and is guaranteed from the initial purchase date against all <u>manufacturing defects</u>. All other finishes, including plastic components, are guaranteed for one year. All electric and/or electronic parts are covered by a 5-year limited warranty.

#### **Customer Service**

Ontario, West Canada : 888-287-5354 Quebec, Maritimes, United States : 866-473-8442