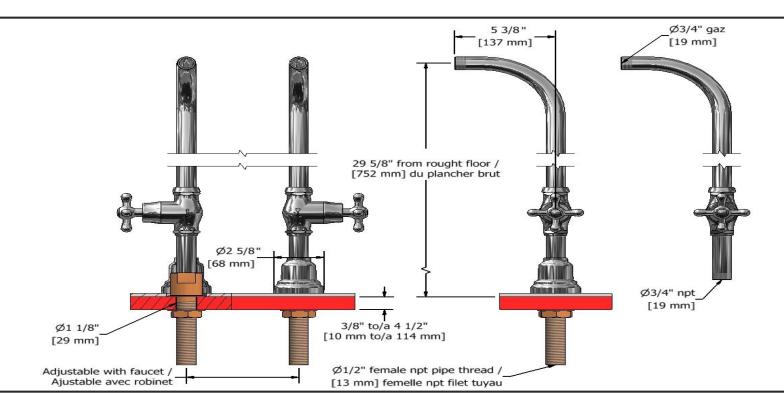

76 cm (30") high floor riser pair with valve **TU44** 

# **Descriptions**

- ¾" stop valves
- Round flange
- ¾" outlet male
- Ceramic cartridge
- ½" inlet female NPT
- Pair

• 2 parts: rough and trim