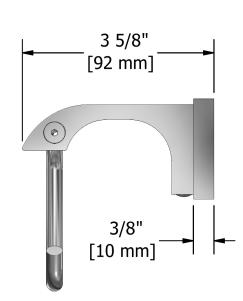

# **Specifications**

## **Description**

• 4 anchor points

### Available colors

• C : Chrome

BN : Brushed Nickel (PVD)PN : Polished Nickel (PVD)







Sizes, models and finishes may differ from thoses presented.

#### Warranty

This **Riobel Inc.** product you have purchased carries a Limited Lifetime Warranty on the chrome, PVD finish, blacks and all working parts and is guaranteed from the initial purchase date against all manufacturing defects. All other finishes, including plastic components, are guaranteed for one year. All electric and/or electronic parts are covered by a 5-year limited warranty.

#### **Customer Service**

Ontario, West Canada: 888-287-5354 Quebec, Maritimes, United States: 866-473-8442