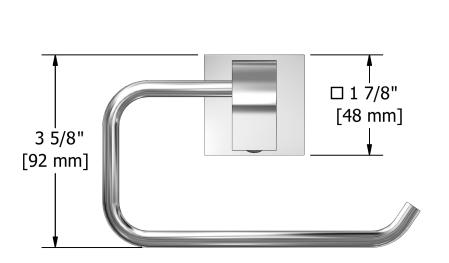

# **Specifications**

## **Description**

• 4 anchor points

### Available colors

• C : Chrome

BN : Brushed Nickel (PVD)PN : Polished Nickel (PVD)







Sizes, models and finishes may differ from thoses presented.

#### Warranty

This **Riobel Inc.** product you have purchased carries a Limited Lifetime Warranty on the chrome, PVD finish, blacks and all working parts and is guaranteed from the initial purchase date against all manufacturing defects. All other finishes, including plastic components, are guaranteed for one year. All electric and/or electronic parts are covered by a 5-year limited warranty.

#### **Customer Service**

Ontario, West Canada: 888-287-5354 Quebec, Maritimes, United States: 866-473-8442