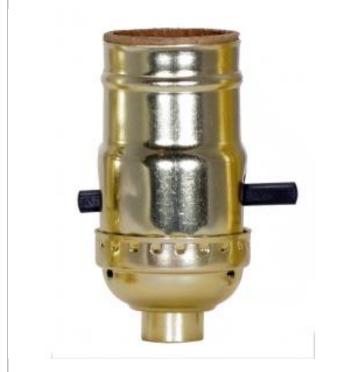

## SATCO 80-1565

BG PUSH THRU L/SS T/P SKT

Notes

[www] 11-09-2020 01:16:2

| General                                  |                                    |
|------------------------------------------|------------------------------------|
| Status                                   | Active                             |
| Voltage                                  | 250V                               |
| Wattage                                  | 660                                |
| Length (in.)                             | 1.25                               |
| Width (in.)                              | 1.25                               |
| Height (in.)                             | 2.88                               |
| Finish                                   | Brite Gilt                         |
| Safety Listing                           | RU - Recognized Component          |
| Location Rating                          | Not Applicable                     |
| Each UPC                                 | 045923815652                       |
| Electrical                               |                                    |
| Electrical Rating                        | 660W - 250V                        |
|                                          |                                    |
| Switch Type                              | On-Off                             |
| Switch Type<br>Terminal                  | On-Off<br>Push-In                  |
|                                          |                                    |
| Terminal                                 |                                    |
| Terminal Physical                        | Push-In                            |
| Terminal Physical Diameter               | Push-In<br>1.25                    |
| Terminal Physical Diameter Cap           | Push-In<br>1.25<br>1/8 IPS         |
| Terminal Physical Diameter Cap Set Screw | Push-In<br>1.25<br>1/8 IPS<br>Less |