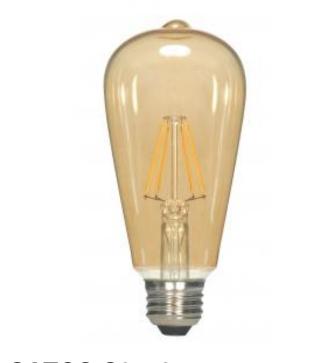

## **SATCO**° NUVO°

Project Name

Location

Prepared By

**SATCO S9578** 4.5ST19/AMB/LED/E26/20K/120V

Notes

| General                 |                                          |
|-------------------------|------------------------------------------|
| Status                  | Active                                   |
| Watts                   | 4.5                                      |
| Incandescent Equivalent | 40                                       |
| Volts                   | 120V                                     |
| Shape                   | ST19                                     |
| Base                    | Medium                                   |
| ANSI Base               | E26                                      |
| Finish                  | Transparent Amber                        |
| CCT (Kelvin)            | 2000                                     |
| CRI                     | 80                                       |
| Lumens                  | 400                                      |
| Beam Spread             | 360                                      |
| Dimmable                | Yes Dimmable                             |
| Hours Rated             | 15000                                    |
| Lamp Type               | ST19                                     |
| Technology              | LED                                      |
| Electrical              |                                          |
| Operating Frequency     | 60 Hz                                    |
| Power Factor            | >.7                                      |
| Operating Temperature   | -20C (-4F) to a maximum of +45C (+113F)  |
| Physical                |                                          |
| MOL                     | 5.38                                     |
| MOD                     | 2.38                                     |
| Additional Information  |                                          |
| Enclosure Rating        | Enclosed Rated Lamp                      |
| Shatter-Proof Type      | Shatterproof option available on request |
| Warranty                | 3 Year Limited                           |
| Compliance              |                                          |
| Safety Listing          | cULus                                    |
| Location Rating         | Damp                                     |
| Energy Star             | No                                       |
| CEC Status              | Lawful for sale in California            |
| RoHS Compliant          | Yes                                      |
| SDS Sheet               | LED Lamp                                 |