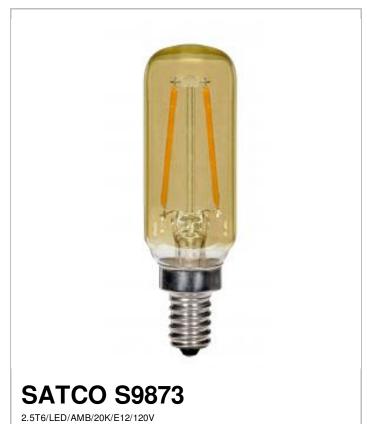

| Status                         | Active                                  |  |
|--------------------------------|-----------------------------------------|--|
| Watts                          | 2.5                                     |  |
| Incandescent Equivalent        | 15                                      |  |
| Volts                          | 120V                                    |  |
| Shape                          | T6                                      |  |
| Base                           | Candelabra                              |  |
| ANSI Base                      | E12                                     |  |
| Finish                         | Transparent Amber                       |  |
| CCT (Kelvin)                   | 2000                                    |  |
| CRI                            | 80                                      |  |
| Lumens                         | 150                                     |  |
| Beam Spread                    | 360                                     |  |
| Dimmable                       | Yes Dimmable                            |  |
| Hours Rated                    | 15000                                   |  |
| Lamp Type                      | Tubular                                 |  |
| Technology                     | LED                                     |  |
| Electrical                     |                                         |  |
| Operating Frequency            | 60 Hz                                   |  |
| Operating Temperature          | -20C (-4F) to a maximum of +45C (+113F) |  |
| Physical                       |                                         |  |
| MOL                            | 3.19                                    |  |
| MOD                            | 0.75                                    |  |
| Additional Information         |                                         |  |
| Enclosure Rating               | Enclosed Rated Lamp                     |  |
| Warranty                       | 3 Year Limited                          |  |
| Compliance                     |                                         |  |
| Safety Listing                 | cULus                                   |  |
|                                | Damp                                    |  |
| Location Rating                | <u> </u>                                |  |
| Location Rating<br>Energy Star | No                                      |  |
|                                |                                         |  |
| Energy Star                    | No                                      |  |
| Energy Star<br>CEC Status      | No  Lawful for sale in California       |  |