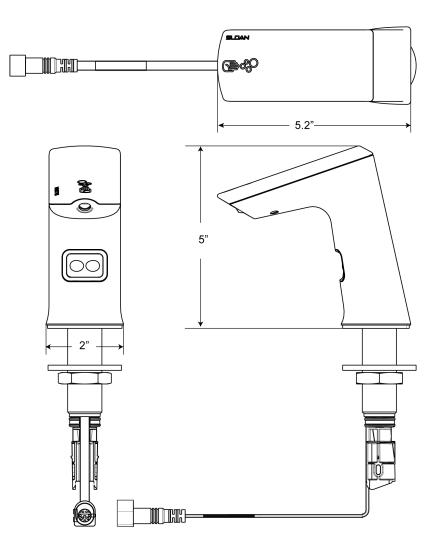

### DETAILS

- Finish: Polished Brass (PB)
- Power Type: Battery
- Height: 5" (127mm)
- Width: 2" (51mm)
- Depth: 5 <sup>1</sup>/<sub>5</sub>" (132mm)
- Sensor Type: IR

## **ROUGH-IN**