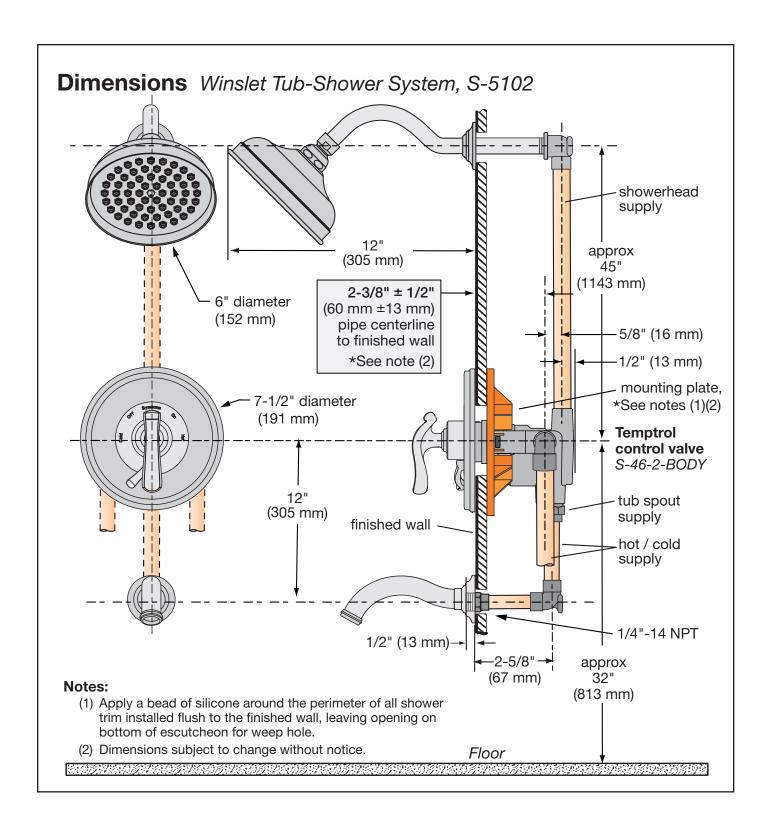

# **Tub & Shower System** S-5102 **Specification Submittal**

# **Feature Highlights**

- Symmons shower system with lever handles.
- Symmons Temptrol® pressure balancing mixing valve with adjustable stop screw to limit handle turn.
- Secondary integral diverter/volume control handle
- Shower head with mounting bracket
- Standard flow rate is 2.5 gpm (9.5 L/min)
- Tub spout
- Polished chrome finish

#### **Model Numbers**

| S-5102 Tub & Shower System with Symmons Temptrol® pressure balancing mixing valve p/n S-46-2-BODY              |
|----------------------------------------------------------------------------------------------------------------|
| S-5102-TRM<br>Trim only, valve and diverter must be ordered separately                                         |
| S-46-2-BODY<br>Symmons Temptrol <sup>®</sup> mixing valve without trim                                         |
| S-46-2X-BODY Symmons Temptrol® mixing valve without trim. Valve includes integral service stops to allow water |